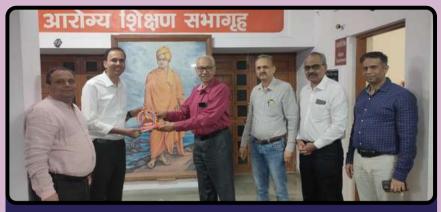

खापरी येथील विवेकानंद मेडिकल मिशनच्या सुवर्ण महोत्सवी वर्षाचा शुभारंभ सोहळा शुक्रवारी झाला. त्यावेळी ते बोलत होते. उपमुख्यमंत्री देवेंद्र फडणवीस प्रमुख अतिथी म्हणून उपस्थित होते. व्यासपीठावर मिशनचे

खापरीच्या विवेकानंद मेडिकल मिशनच्या सुवर्ण महोत्सवी वर्षाचा शुभारंभ सोहळा शुक्रवारी झाला. यावेळी उपस्थित सरसंघचालक डॉ. मोहन भागवत. सोबत उपमुख्यमंत्री देवेंद्र फडणवीस, राष्ट्रसेविका समितीच्या माजी संचालिका प्रमिलताई मेढे, विद्यमान संचालिका शांताक्का आदी.

अध्यक्ष डॉ. दिलीप गुप्ता, उपाध्यक्ष पराग सराफ होते. परिसरात उभारण्यात आलेल्या नव्या हृदयरोग चिकित्सा केंद्राचे तसेच नर्सिंग प्रशिक्षणाचे लोकार्पणही यावेळी सरसंघचालकांच्या हस्ते झाले. 'गरजूंची प्रामाणिकणेपणे सेवा केली तर मदत करण्यासाठी समाज नेहमी पुढे येत असतो. स्वतःसाठी काही मागु नका.

मा. देवेंद्रजी फडणवीस

घेतो. स्वातंत्र्यानंतर रोटी, कपडा, मकान, या मूलभूत गरजा होत्या, आता शिक्षण व औषधांचाही त्यात अंतर्भाव झाला आहे. आजही गरिबांना उपचारसाठी जी आर्थिक आव्हाने पेलावी लागतात. ते पाहता, विवेकानंद मिशनचे कार्य किती मोठे आहे याची खात्री पटते.' प्रास्ताविकात डॉ. गुप्ता यांनी मिशनच्या वाटचालीची माहिती दिली. भविष्यात येथे अडीचशे खाटांचे अत्याधनिक रुग्णालय उभारण्याचा मानस असल्याचे त्यांनी सांगितले. प्रारंभी दीपप्रज्वलन झाले. संचालन श्वेता शेलगावकर यांनी केले. आभार सचिव नितीन पाटील यांनी मानले. निधी रानडे यांनी गायलेल्या पसायदानाने या सोहळ्याची सांगता झाली. राष्ट्रसेविका समितीच्या विद्यमान संचालिका शांताक्का, माजी संचालिका प्रमिलताई मेंढे यांच्यासह अनेक मान्यवर कार्यक्रमाला उपस्थित होते.