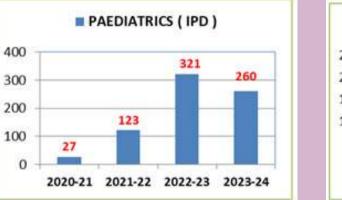

In Orthopaedics department in addition to trauma, joint replacement and arthroscopic repairs is also being done. The team of the consultants needs to be congratulated and thanked.

In Paediatric surgery we have operated on 252 children. The patient from simple problems like tongue tie, phimosis to bigger problem like hernia & hypospadias were operated by our visiting paediatric surgeon Dr. Tushar Thakre. He deserves our special thanks. Persistent Foundation Pune has sponsored these surgeries to the tune of 25.80 Lacs. This is an ongoing project with them. A Very big thank you to them from us and the beneficiaries.