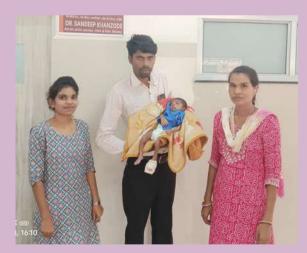

They all have given us the support that we needed to continue the work. This year we have done 247 heart surgeries. 85% of these have been on children from the age of 1 day to 12 yrs.

In The Adult patients we have done coronary Artery Bypass surgeries & Valve replacement surgeries.

# **Pediatric Heart Surgery**

Prevalence of Paediatric heart diseases is about 19.14 per 1000 individuals. Majority (58%) of patients are diagnosed between 0-5 years of age. Many children born with minor or major heart defects are in need of immediate medical attention. Patients in the lower & middle-income groups cannot afford high COST of these treatment.

At SVMM most of the surgeries are performed free of cost with support from society.

WE ARE DEVELOPING INTO A MAJOR CENTRE FOR PEDIATRIC HEART SURGERY IN CENTRAL INDIA.