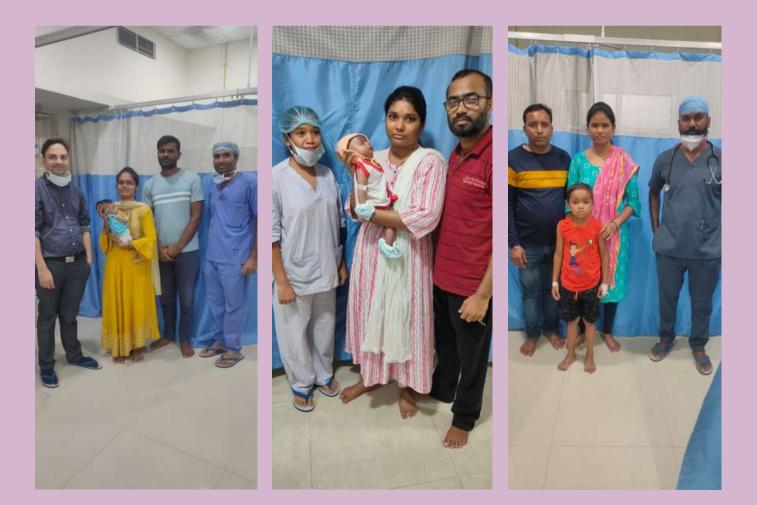

### Association with EKAM FOUNDATION MUMBAI

" HEALTHY CHILD, HAPPY CHILD "

Swami Vivekanand Medical Mission Hospital

(Multispeciality Criticare Hospital), Khapri, Wardha Road, Nagpur

in association with

Provide Medical treatment to underprivileged children in need of surgery