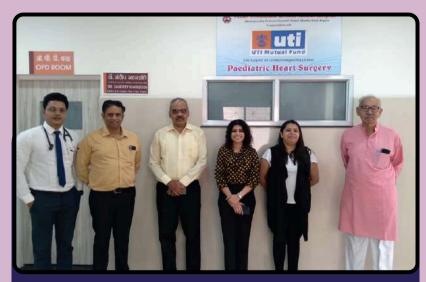

Sareeka Tambe Vice President - ESG UTI Mutual Fund

Ideals of Seveni Vivekenerg guiding the esteened hospital zation the success fel lat work dere.

bene

Mike Hankey U.S. Consul General, Mumbai

Outstanding project. RRS in Rural 0 9 area of Happur, Congratuations to Dr. Gubla & his ham for well maintance & well administrate Hospital on low cosh. Best mishes hor new development. in the yeers . comind or invitation Thanks and breachterion. 1 Juck . Good

Sareeka Tambe (Vice President - ESG UTI Mutual Fund) visited at SVMM Hospital.

Sonali Deshpande (Chairperson Persistent Foundation) and Suparna Deshpande (Team CSR, Nagpur) visited at SVMM Hospital.

Mr. Kishin Wadhwani (Trustee, Naraindas Morbai Budhrani Trust) visited SVMM Hospital