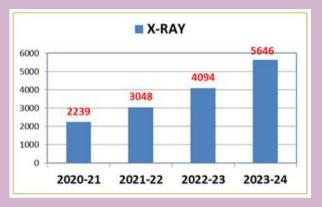

### **KEY FEATURES OF SVMM'S 100 BEDDED HOSPITAL**

- Cathlab, Recovery and ICCU
- X-Ray
- Ultrasound
- Color Doppler
- Pathology
- Pharmacy
- Physiotherapy Unit
- Mess
- Ambulance

- Whole Body Multi Slice CT Scan
- Dialysis Unit
- Minimal Invasive Surgeries
- 24 x 7 Working Emergency Service Unit
- Operation Theater with Laminar Flow
- ICU with Ventilators and Monitoring Devices
- General Wards and Special Rooms
- Regular Health Check-up Camps