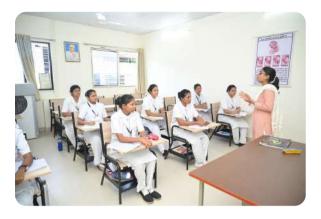

# Swami Vivekanand Medical Mission School of Nursing

- Established in 2000
- Nursing Council Recognized
- 20/Year Admission
- 12th Pass
- Hostel, Mess, Library
- Rural and Tribal Girls

SVMM has run a RANM nursing school since 2000. It has an intake capacity of 20 admissions per year. Till date around 350 girls have completed the course and are earning a livelihood for their families. Most of them are from rural areas and some from tribal areas. Their families have agriculture as their sole source of income. During the pandemic we have taken care of their education by conducting online classes. Last 2 academic session Persistent Foundation sponsored 6 students tution fees.

We have shifted our nursing school to new premises this year. The Mr. Jayant Lakhkar and Family (Pune) has donated generously in doing so. We are obliged to them and thank them for this Nobel gesture.

Caring hands for children USA have given full financial support for 14 students. Similarly Persistent Foundation has supported 6 students. Our sincere thanks to them.

For equipment we have received aid from the following donors.