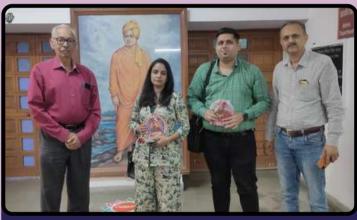

Pramila Tai Mendhe Former Sanchalika, Rashitriy Swayamsevika Samiti

Devesh Pendharkar Director, Vicco Laboratories

Mrs. Chitra & Mr. Hemadri Buzruk, Rama Purushottam Foundation, Pune visited SVMM Hospital.

Sareeka Tambe (Vice President - ESG UTI Mutual Fund) visited at SVMM Hospital.

Sonali Deshpande (Chairperson Persistent Foundation) and Suparna Deshpande (Team CSR, Nagpur) visited at SVMM Hospital.

Mr. Kishin Wadhwani (Trustee, Naraindas Morbai Budhrani Trust) visited SVMM Hospital