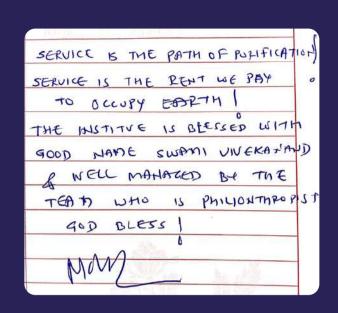

Anexcellent contribution to the society. with a selfless and dedicated team, Totally appreciate their efforts. Wishing All the best for all future enderou A noble cause camed out by a noble team,

Smt. Chitra & Mr. Hemadri Buzruk, Rama Purushottam Foundation, Pune