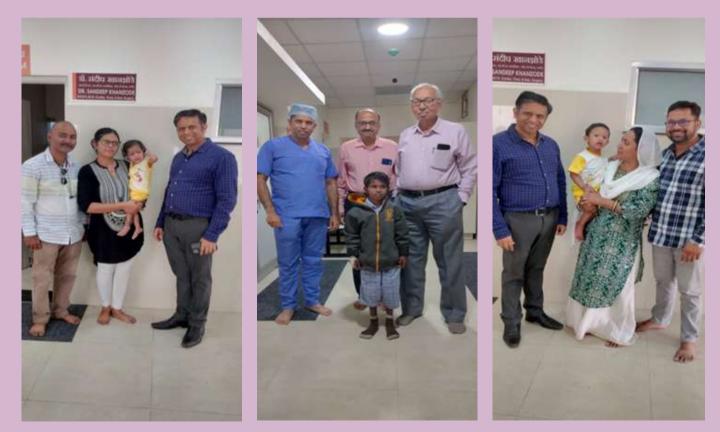

Consul Mr. Noritaka Tauchi (The Consulate-General of Japan at Mumbai) visited SVMM Hospital.

Shri Devesh Pendharkar (Director, Vicco Laboratories) visited SVMM Hospital.

Miss Rekha Gupta (CSR Coordinator, NEC) and Mayank Khandelwal visited SVMM Hospital.