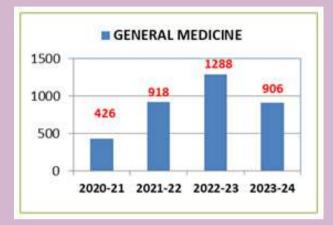

# **Chairman's Report**

The general medicine department is giving very good services to the patients. We have added neurology services to this department. The department is running an epilepsy clinic. They have also developed investigative facilities like EEG.