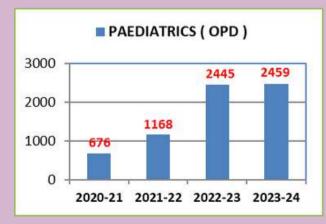

On the charitable side also, the work has increased as is obvious form the graphs attached with this report. Those patients who can not be operated under the scheme are helped as indigent patients, Our motto of "Shivbhave – Jeevsewa" is fulfilled in this manner. We have decided that no patient will go untreated for want of money.

In the OPD, our footfall has increased palpably. It touches 200 marks once or twice a week. In surgery department number of elective and emergency procedures has gone up. Laparoscopic surgeries and onco surgeries are being done regularly. Thanks to the consultants, RMOs, Nursing and OT staff.