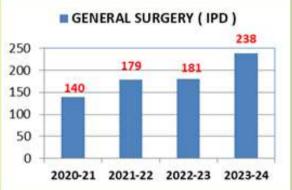

In the OPD, our footfall has increased palpably. It touches 200 marks once or twice a week. In surgery department number of elective and emergency procedures has gone up. Laparoscopic surgeries and onco surgeries are being done regularly. Thanks to the consultants, RMOs, Nursing and OT staff.