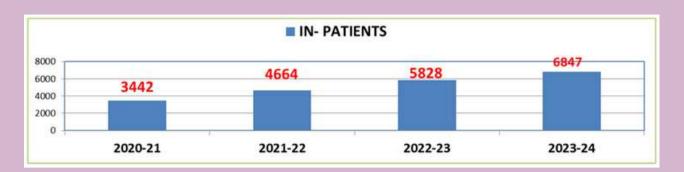

On the charitable side also, the work has increased as is obvious form the graphs attached with this report. Those patients who can not be operated under the scheme are helped as indigent patients, Our motto of "Shivbhave – Jeevsewa" is fulfilled in this manner. We have decided that no patient will go untreated for want of money.

In the OPD, our footfall has increased palpably. It touches 200 marks once or twice a week. In surgery department number of elective and emergency procedures has gone up. Laparoscopic surgeries and onco surgeries are being done regularly. Thanks to the consultants, RMOs, Nursing and OT staff.