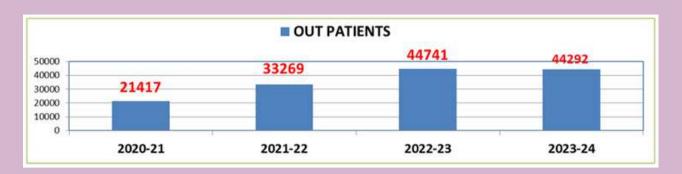

In the OPD, our footfall has increased palpably. It touches 200 marks once or twice a week. In surgery department number of elective and emergency procedures has gone up. Laparoscopic surgeries and onco surgeries are being done regularly. Thanks to the consultants, RMOs, Nursing and OT staff.