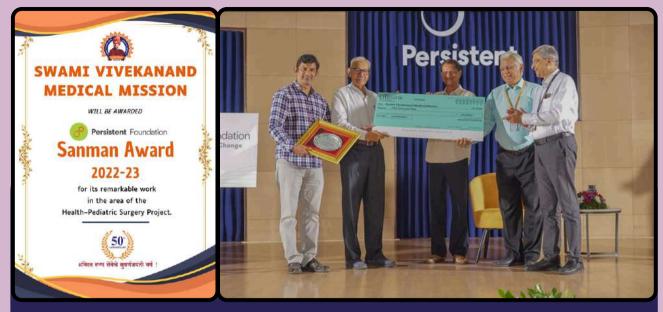

• "Centre for Excellence in CSR" by Tata Institute of Social Science, MUMBAI. • "Sanmaan" Award for remarkable work in the area of health by Persistent Foundation, Pune

"Everyone has a right to obtain high-quality medical care"

# **Awards and Accredations**

**SVMM Hospital awarded Persistent Foundation** <sup>"</sup>Sanman Award" 2022-23

1

TISS