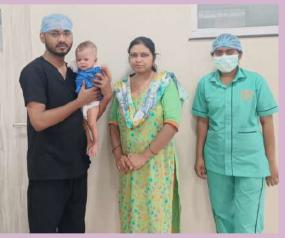

They all have given us the support that we needed to continue the work. This year we have done 247 heart surgeries. 85% of these have been on children from the age of 1 day to 12 yrs.

In The Adult patients we have done coronary Artery Bypass surgeries & Valve replacement surgeries.

# **Pediatric Heart Surgery**

Prevalence of Paediatric heart diseases is about 19.14 per 1000 individuals. Majority (58%) of patients are diagnosed between 0-5 years of age. Many children born with minor or major heart defects are in need of immediate medical attention. Patients in the lower & middle-income groups cannot afford high COST of these treatment.

At SVMM most of the surgeries are performed free of cost with support from society.

WE ARE DEVELOPING INTO A MAJOR CENTRE FOR PEDIATRIC HEART SURGERY IN CENTRAL INDIA.