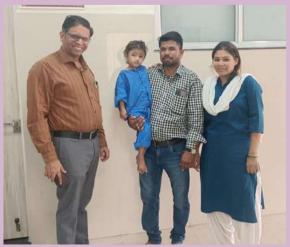

They all have given us the support that we needed to continue the work. This year we have done 247 heart surgeries. 85% of these have been on children from the age of 1 day to 12 yrs.

In The Adult patients we have done coronary Artery Bypass surgeries & Valve replacement surgeries.

# **Pediatric Heart Surgery**

Prevalence of Paediatric heart diseases is about 19.14 per 1000 individuals. Majority (58%) of patients are diagnosed between 0-5 years of age. Many children born with minor or major heart defects are in need of immediate medical attention. Patients in the lower & middle-income groups cannot afford high COST of these treatment.

At SVMM most of the surgeries are performed free of cost with support from society.

WE ARE DEVELOPING INTO A MAJOR CENTRE FOR PEDIATRIC HEART SURGERY IN CENTRAL INDIA.