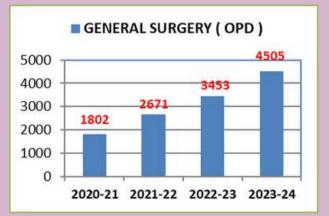

In the OPD, our footfall has increased palpably. It touches 200 marks once or twice a week. In surgery department number of elective and emergency procedures has gone up. Laparoscopic surgeries and onco surgeries are being done regularly. Thanks to the consultants, RMOs, Nursing and OT staff.