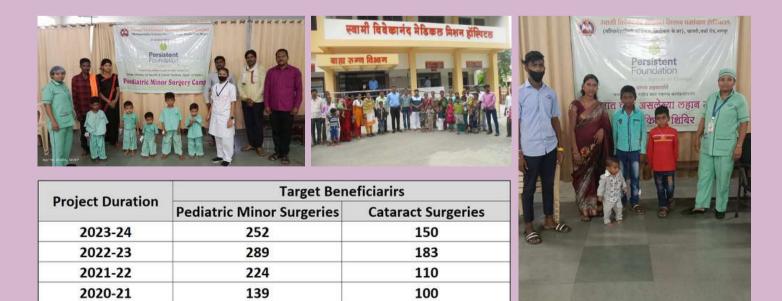

In Orthopaedics department in addition to trauma, joint replacement and arthroscopic repairs is also being done. The team of the consultants needs to be congratulated and thanked.

In Paediatric surgery we have operated on 252 children. The patient from simple problems like tongue tie, phimosis to bigger problem like hernia & hypospadias were operated by our visiting paediatric surgeon Dr. Tushar Thakre. He deserves our special thanks. Persistent Foundation Pune has sponsored these surgeries to the tune of 25.80 Lacs. This is an ongoing project with them. A Very big thank you to them from us and the beneficiaries.

### SVMM Khapri association with Persistent Foundation

Special Thanks to Persistent Foundation support for Pediatric Surgeries & Adult Cataract Surgeries. For the past four years, SVMM Hospital has associated with Persistent Foundation to provide support for minor surgeries such as hernia, hydrocele, phimosis, orchiopexy surgery. Children from economically vulnerable backgrounds are being treated in five districts — Nagpur, Bhandara, Gondia, Chandrapur and Gadchiroli.