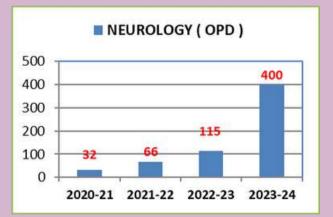

# **Chairman's Report**

The general medicine department is giving very good services to the patients. We have added neurology services to this department. The department is running an epilepsy clinic. They have also developed investigative facilities like EEG.