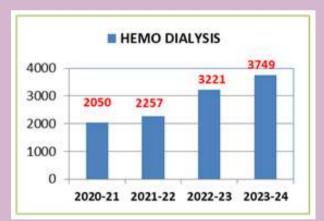

The ICU is continuing its critical care with almost zeal, The number of patients coming from Nagpur to this department is increasing.

The dialysis unit has performed 3749 procedures. Regular services of a nephrologist have been made available in this department. The Persistent foundation Pune have very generously helped us in dialysis unit also. Our heartfelt thanks to them.