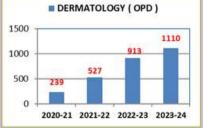

On the charitable side also, the work has increased as is obvious form the graphs attached with this report. Those patients who can not be operated under the scheme are helped as indigent patients, Our motto of "Shivbhave – Jeevsewa" is fulfilled in this manner. We have decided that no patient will go untreated for want of money.

In the OPD, our footfall has increased palpably. It touches 200 marks once or twice a week. In surgery department number of elective and emergency procedures has gone up. Laparoscopic surgeries and onco surgeries are being done regularly. Thanks to the consultants, RMOs, Nursing and OT staff.