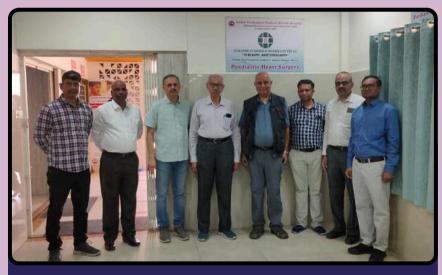

# **Pediatric Heart Surgery**

Prevalence of Paediatric heart diseases is about 19.14 per 1000 individuals. Majority (58%) of patients are diagnosed between 0-5 years of age. Many children born with minor or major heart defects are in need of immediate medical attention. Patients in the lower & middle-income groups cannot afford high COST of these treatment.

At SVMM most of the surgeries are performed free of cost with support from society.

WE ARE DEVELOPING INTO A MAJOR CENTRE FOR PEDIATRIC HEART SURGERY IN CENTRAL INDIA.