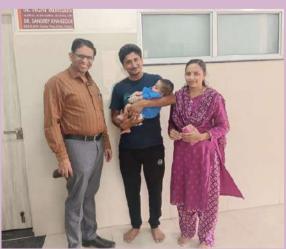

🔄 www.swamivivekanandmedicalmission.org

www.swamivivekanandmedicalmission.org

Pursottam Tamrakaar Local Guide – 5 reviews \*\*\*\*\* a month ago

Ð

में पुरुषोत्तम ताम्रकार निवासी मझागवा तहसील सिहोरा जिला जबलपुर का निवासी हूं। मेरा पुत्र अनमोल पुरुषोतम ताम्रकार उम्र 8 साल इसके दिल में सुराग (हार्ट की बीमारी) थी, जिसका सफल तरीके से स्वामी विवेकानंद मेडिकल मिशन खापरी नागपुर अस्पताल में विशेष सहूलियत में डॉक्टर संवीपजी खानझोडे द्वारा सर्जरी उपचार किया गया। मै और मेरा परिवार तहे दिल से डॉ. संवीपजी खानझोडे और उनकी टीम का शुक्रिया अदा करते है। ऑपरेशन पक्षात मेरा पुत्र पुरी तरह से स्वस्थ है, साथ ही अस्पताल कर्मियों का हमें पुरा सहयोग मिला है। पुरा अस्पताल स्वच्छता में निपुण, कार्य में कुशल और पेशॅट की देखभाल में उत्कृष्ट है।

### मिशन हॉस्पिटलमधील बाल हृदय रुग्णांना बुधरानी ट्रस्टची आर्थिक मदत

नागपूर, १ जुलै खापरी येथील स्वामी विवेकानंद मेडिकल मिशन येथे काही महिन्यांपूर्वी नव्याने स्थापित झालेल्या महत्त्वपूर्व नव्यानं स्थापतं झतस्या इदयरोगं विभागात नारायणदास मोरभाई वुधरानी ट्रस्ट. मुंबईच्या सहकायनि लहान मुलांबर याससी इदयरोग शस्त्रक्रिया करण्यात आल्पा. जन्मजात इदयरोगाचे निदान झाल्पावर आईबडिलांची विंता वाढते. गरीब आणि साधारण कुटुंबातील मुले असेल तर उपचारावा मोठा प्रश्न पालकांसमोर उभा राहतो. आर्थिकदृष्ट्या दुर्बल आणि गरजू

रुणांना चस्त्रक्रिया तर दूरच पण उपचाराचा खर्चती परवडणारा नसराते. मात्र या कुटुंबांसठी नारापणदास गोरपाई वुधरानी ट्रस्ट वरदान ठस्ती आहे. गेल्या दोन महिन्याता ट्रस्टच्या मदतीने बाल हरायोगरजन सं मंगीय जमवनीते हृदयरोगतज्ज्ञ ठॉ. संदीप खानझोडे आणि त्यांच्या चमुने शस्त्रक्रिया पार पाछल्या. मुलांच्या जिविताचा मोठा प्रश्न या कुटुंबांसमोर असताना दानदात्पांच्या मदतीने खापरी येथील स्वामी विवेकानंद मेडिकल मिशनने ही जबाबदारी स्वीकारली.