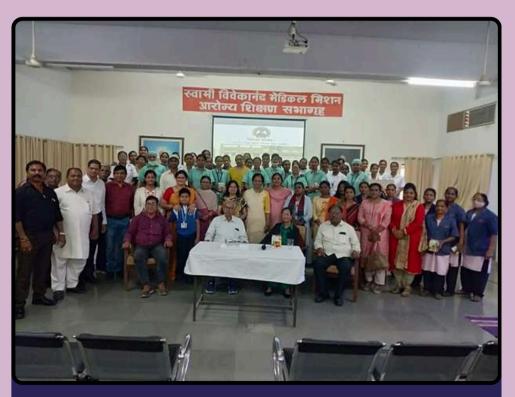

### **SVMM Activities**

Arogya Sevika Training Camps were conducted at SVMM Hospital Khapri with the help of Jankalyankari Samiti, where 20 women attended and trained in essential healthcare actions. They have been provided with a Medical Kit and they working in respective villages and address the medical needs of local population. We plan to expand this project to more villages and provide comprehensive medical training.