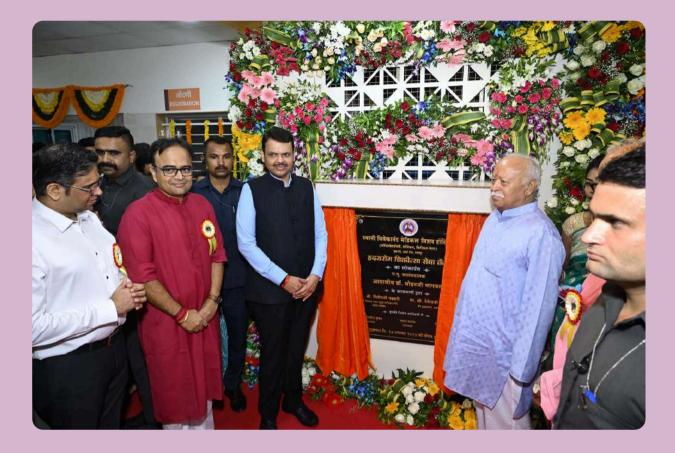

#### विवेकानंद मेडिकल मिशनचा सुवर्ण महोत्सव

म.टा. विशेष प्रतिनिधी, नागपूर

'आपण करीत असलेली ही सेवा समाजपुरुषाची पूजा आहे. त्याची गुणवत्ता उत्तमच असली पाहिजे, याची काळजी घ्या', असे आवाहन राष्ट्रीय स्वयंसेवक संघाचे सरसंघचालक डॉ. मोहन भागवत यांनी केले.

खापरी येथील विवेकानंद मेडिकल मिशनच्या सुवर्ण महोत्सवी वर्षाचा शुभारंभ सोहळा शुक्रवारी झाला. त्यावेळी ते बोलत होते. उपमुख्यमंत्री देवेंद्र फडणवीस प्रमुख अतिथी म्हणून उपस्थित होते. व्यासपीठावर मिशनचे

खापरीच्या विवेकानंद मेडिकल मिशनच्या सुवर्ण महोत्सवी वर्षाचा शुभारंभ सोहळा शुक्रवारी झाला. यावेळी उपस्थित सरसंघचालक डॉ. मोहन भागवत. सोबत उपमुख्यमंत्री देवेंद्र फडणवीस, राष्ट्रसेविका समितीच्या माजी संचालिका प्रमिलताई मेढे, विद्यमान संचालिका शांताक्का आदी.

# **Chairman's Report**

The cardiac centre was dedicated to the society at the hands of Parampujaniya Sar-Sanghchalak Doctor Mohan ji Bhagwat on 17th November 2023, shri Devendra ji Fadanvis, Deputy Chief Minister of Maharashtra had also graced the occasion.