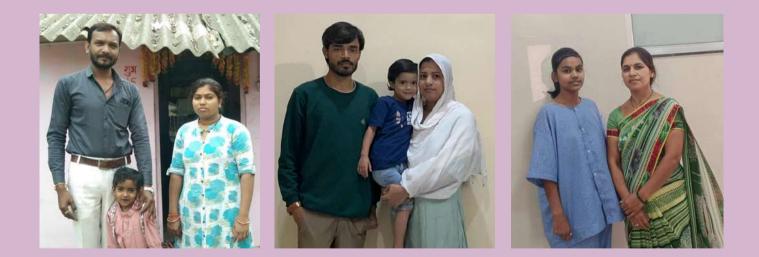

### मिशन हॉस्पिटलमधील बाल हृदय रुग्णांना बुधरानी ट्रस्टची आर्थिक मदत

नागपूर, १ जुलै खापरी येथील स्वामी विवेकानंद मेडिकल मिशन येथे काही महिन्यांपूर्वी नव्याने स्थापित झालेल्या महत्त्वपूर्व नव्यानं स्थापतं झतस्या इदयरोगं विभागात नारायणदास मोरभाई वुधरानी ट्रस्ट. मुंबईच्या सहकायनि लहान मुलांबर याससी इदयरोग शस्त्रक्रिया करण्यात आल्पा. जन्मजात इदयरोगाचे निदान झाल्पावर आईबडिलांची विंता वाढते. गरीब आणि साधारण कुटुंबातील मुले असेल तर उपचारावा मोठा प्रश्न पालकांसमोर उभा राहतो. आर्थिकदृष्ट्या दुर्बल आणि गरजू

रुणांना चस्त्रक्रिया तर दूरच पण उपचाराचा खर्चती परवडणारा नसराते. मात्र या कुटुंबांसठी नारापणदास गोरपाई वुधरानी ट्रस्ट वरदान ठस्ती आहे. गेल्या दोन महिन्याता ट्रस्टच्या मदतीने बाल हरायोगरजन सं मंगीय जमवनीते हृदयरोगतज्ज्ञ ठॉ. संदीप खानझोडे आणि त्यांच्या चमुने शस्त्रक्रिया पार पाछल्या. मुलांच्या जिविताचा मोठा प्रश्न या कुटुंबांसमोर असताना दानदात्पांच्या मदतीने खापरी येथील स्वामी विवेकानंद मेडिकल मिशनने ही जबाबदारी स्वीकारली.

यानिमित्ताने मुंबई येथील नारायणपदास मोरमाई बुधरानी ट्रस्टचे बासुदेव हेगडे यांनी नुकर्तीच प्रत्यक्ष भेट देऊन मिशनमध्ये चालणाऱ्या उपकर्माची माहिती करून घेतली. उपकमाची माहिती करून घेतली. त्यांनी यरास्वी सरस्रक्रिया झालेल्या मूलांची आणि त्यांच्या पालकांची घेट घेऊन विवायपुस केली. त्यांच्यासीबत दुस्टचे तुषार पारमल उपस्पित होते. स्वामी विवेकानंद मेडिकल मिश्चनचे सचिव नितीन पाटील आणि कार्यकारिणी सदस्य डॉ. प्रशांत ओंकार यांनी पाहुण्यांचे स्वागत केले. (तभा वृतसेवा)