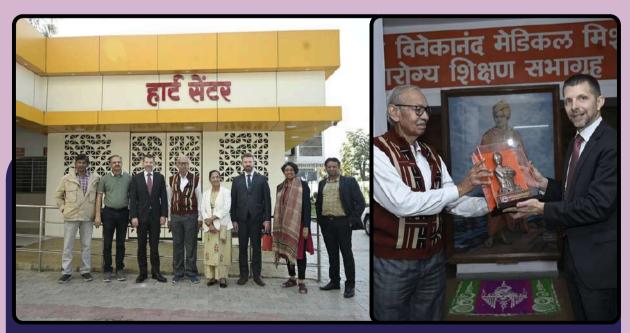

Mike Hankey (U.S. Consul General, Mumbai), Ryan Mullen (Vice Consul for Political Affairs) and Ayesha Khan (Political Specialist, U.S. Consulate General, Mumbai) visited SVMM Hospital.

It gave immense pleasure and honour to welcome Rotary International President Elect Rt Gordon MecInally and First Lady Rtn. Heather MecInally visits at SVMM. SVMM is a decade old beneficiary of Rotary.

Consul Mr. Noritaka Tauchi (The Consulate-General of Japan at Mumbai) visited SVMM Hospital.

Shri Devesh Pendharkar (Director, Vicco Laboratories) visited SVMM Hospital.

Miss Rekha Gupta (CSR Coordinator, NEC) and Mayank Khandelwal visited SVMM Hospital.