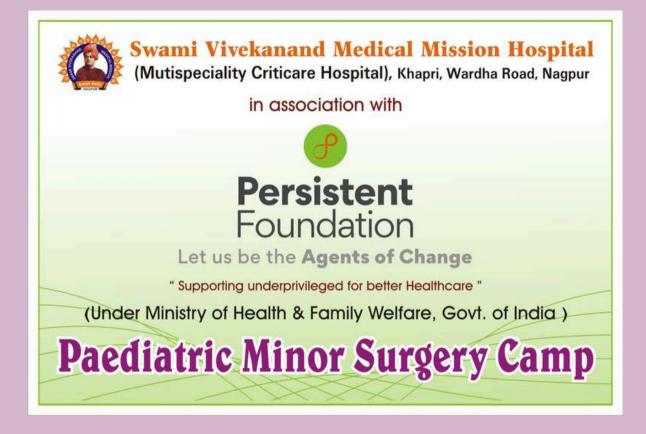

In Orthopaedics department in addition to trauma, joint replacement and arthroscopic repairs is also being done. The team of the consultants needs to be congratulated and thanked.

In Paediatric surgery we have operated on 252 children. The patient from simple problems like tongue tie, phimosis to bigger problem like hernia & hypospadias were operated by our visiting paediatric surgeon Dr. Tushar Thakre. He deserves our special thanks. Persistent Foundation Pune has sponsored these surgeries to the tune of 25.80 Lacs. This is an ongoing project with them. A Very big thank you to them from us and the beneficiaries.

### SVMM Khapri association with Persistent Foundation

Special Thanks to Persistent Foundation support for Pediatric Surgeries & Adult Cataract Surgeries. For the past four years, SVMM Hospital has associated with Persistent Foundation to provide support for minor surgeries such as hernia, hydrocele, phimosis, orchiopexy surgery. Children from economically vulnerable backgrounds are being treated in five districts — Nagpur, Bhandara, Gondia, Chandrapur and Gadchiroli.