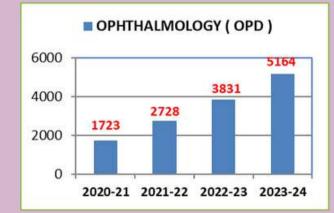

# **Social Projects & Healthcare Programs**

- Rural Health worker training and health education
- Health education and prevention work in 25 remote villages
- Cataract surgery
- Squint surgery for school going children
- Matrutva Yog Therapy
- Health Camps General / Speciality

# SUDARSHAN SAMDRUSHTI PRAKALP

- Collabroation with SAKSHAM
- Survey in schools for students having squint •
- **Diagnostic Camps** •
- **Corrective surgery for needy**
- More than 1000+ FREE pediatric squint surgeries in last few years

### 'सुदर्शन समदृष्टी'द्वारे आली सकारात्मकता

पांनी सांगितले.

 नागपूर, १४ फेब्रुवारी समयुष्टी क्षमता विकास व अनुसंधान मंडळाच्या (सक्षम) 'सुदर्शन समयुष्टी' प्रकल्पांतर्गत मागीत दक्षा समयूच्या अकल्पातगत मागता दक्षा वर्षांमध्ये ७२ मिबिरांद्वारे एकूण २१५६ मुला- मुटॉबी तपासणी व एकूण १००० शास्त्रक्रिया करून तिरख्यणातून सुटका करण्यात आली.

लहान मुलांच्या डोळ्यांतील तिरळेपणा हा शरप्रक्रिया किंवा चष्मा कौरे इतर उपाय करून दुरुस्त करप्यरच्या उद्देशाने १५ ऑक्टोबर २०१३ रोजी विश्वदृष्टी दिवसाचे औवित्य साधून 'तुदर्शन समवृष्टी' प्रकल्प प्रारंभ करण्यते आला. संधमचे राष्ट्रीय कार्यकारिणी सदस्य व अनुसंधान प्रमुख शिरीष दारव्हेकर यांचा ह कल्पनाविष्कार. समर्पित कार्यकर्ते आनंद सहस्रबुद्धे पांच्यावर पा प्रकल्पाची धुरा देण्यात आली. या दोधांनी 'सक्षम' व खापरीच्या स्वामी विवेकानंद मेठिकल मिश्हन विवेकानंद