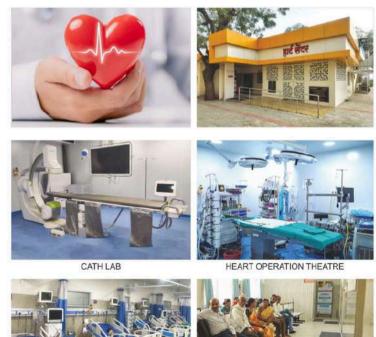

# **Heart Centre**

The incidence of Adult Heart Disease is on the rise worldwide; India being no exception

#### **SVMM HEART CENTRE FACILITIES**

The objective behind setting up Heart Cantre has been to provide diagnosis, treatment, monitoring & management of cardiology conditions and offer complete treatment from diagnostic testing to the research-based treatment plan for every patient based on his/her health & financial condition.

To achieve the same, we have set up 24 bed heart centre with the following units :

- Cath-lab for Angiograpgy, Angioplasty and Pediatric Cardiac Procedures
- Modular Cardiac Operation Theater (Adult & Pediatric) •
- Adult Recovery Unit •
- Pediatric Recovery Unit •
- ICCU •
- End-to-end OPD Services •
- Diagnostic services (ECG/ECHO/TMT/Blood Investigations) •
- Physiotherapy, Preventive Cardiology, Diet & Diabetic Care Unit, Yoga & Meditation •
- Pathology & other Radiology Services backup facility •
- Heart Health related Awareness Campaigns
- Planned investigation for diagnosed BP & Diabetic patients