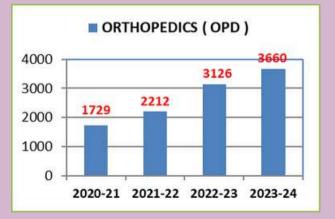

In Orthopaedics department in addition to trauma, joint replacement and arthroscopic repairs is also being done. The team of the consultants needs to be congratulated and thanked.

In Paediatric surgery we have operated on 252 children. The patient from simple problems like tongue tie, phimosis to bigger problem like hernia & hypospadias were operated by our visiting paediatric surgeon Dr. Tushar Thakre. He deserves our special thanks. Persistent Foundation Pune has sponsored these surgeries to the tune of 25.80 Lacs. This is an ongoing project with them. A Very big thank you to them from us and the beneficiaries.