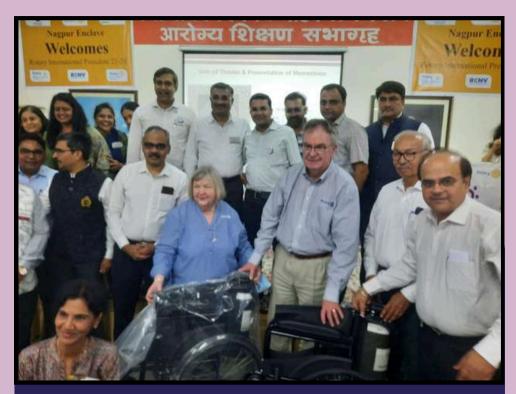

Mike Hankey (U.S. Consul General, Mumbai), Ryan Mullen (Vice Consul for Political Affairs) and Ayesha Khan (Political Specialist, U.S. Consulate General, Mumbai) visited SVMM Hospital.

It gave immense pleasure and honour to welcome Rotary International President Elect Rt Gordon MecInally and First Lady Rtn. Heather MecInally visits at SVMM. SVMM is a decade old beneficiary of Rotary.