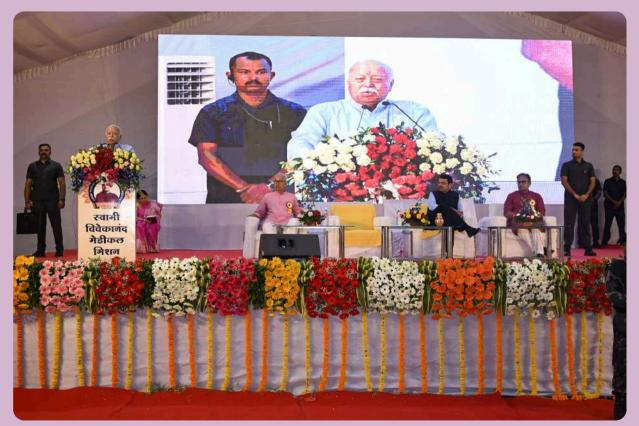

# सेवेच्या गुणवत्तेत तडजोड करू नका : सरसंघचालक

#### विवेकानंद मेडिकल मिशनचा सुवर्ण महोत्सव

म.टा. विशेष प्रतिनिधी, नागपूर

'आपण करीत असलेली ही सेवा समाजपुरुषाची पूजा आहे. त्याची गुणवत्ता उत्तमच असली पाहिजे, याची काळजी घ्या', असे आवाहन राष्ट्रीय स्वयंसेवक संघाचे सरसंघचालक डॉ. मोहन भागवत यांनी केले.

खापरी येथील विवेकानंद मेडिकल मिशनच्या सुवर्ण महोत्सवी वर्षाचा शुभारंभ सोहळा शुक्रवारी झाला. त्यावेळी ते बोलत होते. उपमुख्यमंत्री देवेंद्र फडणवीस प्रमुख अतिथी म्हणून उपस्थित होते. व्यासपीठावर मिशनचे

खापरीच्या विवेकानंद मेडिकल मिशनच्या सुवर्ण महोत्सवी वर्षाचा शुभारंभ सोहळा शुक्रवारी झाला. यावेळी उपस्थित सरसंघचालक डॉ. मोहन भागवत. सोबत उपमुख्यमंत्री देवेंद्र फडणवीस, राष्ट्रसेविका समितीच्या माजी संचालिका प्रमिलताई मेढे, विद्यमान संचालिका शांताक्का आदी.

> पण, जनहितासाठी भीक मागताना लाज वाटण्याचे कारण नाही. जनसेवेचे हे व्रत अखंडपणे सुरू राहावे', अशी अपेक्षा सरसंघचालकांनी व्यक्त केली.

विवेकानंद मिशनचे कार्य सर्वांसाठीच प्रेरणादायी असल्याचे सांगून उपमुख्यमंत्री फडणवीस म्हणाले, 'संघविचार सामान्य व्यक्तींकडून असामान्य कामे करवून

अध्यक्ष डॉ. दिलीप गुप्ता, उपाध्यक्ष पराग सराफ होते. परिसरात उभारण्यात आलेल्या नव्या हृदयरोग चिकित्सा केंद्राचे तसेच नर्सिंग प्रशिक्षणाचे लोकार्पणही यावेळी सरसंघचालकांच्या हस्ते झाले. 'गरजूंची प्रामाणिकणेपणे सेवा केली तर मदत करण्यासाठी समाज नेहमी पुढे येत असतो. स्वतःसाठी काही मागु नका.

# **Chairman's Report**

The cardiac centre was dedicated to the society at the hands of Parampujaniya Sar-Sanghchalak Doctor Mohan ji Bhagwat on 17th November 2023, shri Devendra ji Fadanvis, Deputy Chief Minister of Maharashtra had also graced the occasion.