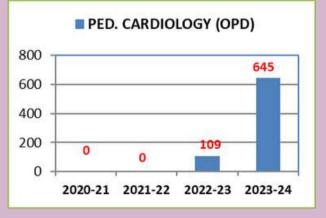

In Orthopaedics department in addition to trauma, joint replacement and arthroscopic repairs is also being done. The team of the consultants needs to be congratulated and thanked.

In Paediatric surgery we have operated on 252 children. The patient from simple problems like tongue tie, phimosis to bigger problem like hernia & hypospadias were operated by our visiting paediatric surgeon Dr. Tushar Thakre. He deserves our special thanks. Persistent Foundation Pune has sponsored these surgeries to the tune of 25.80 Lacs. This is an ongoing project with them. A Very big thank you to them from us and the beneficiaries.