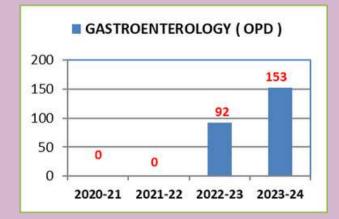

On the charitable side also, the work has increased as is obvious form the graphs attached with this report. Those patients who can not be operated under the scheme are helped as indigent patients, Our motto of "Shivbhave – Jeevsewa" is fulfilled in this manner. We have decided that no patient will go untreated for want of money.