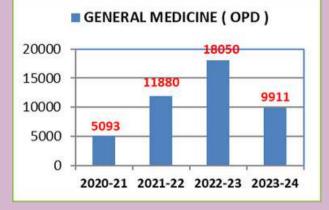

In the OPD, our footfall has increased palpably. It touches 200 marks once or twice a week. In surgery department number of elective and emergency procedures has gone up. Laparoscopic surgeries and onco surgeries are being done regularly. Thanks to the consultants, RMOs, Nursing and OT staff.

# **Chairman's Report**

The general medicine department is giving very good services to the patients. We have added neurology services to this department. The department is running an epilepsy clinic. They have also developed investigative facilities like EEG.