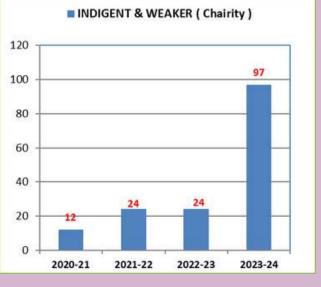

On the charitable side also, the work has increased as is obvious form the graphs attached with this report. Those patients who can not be operated under the scheme are helped as indigent patients, Our motto of "Shivbhave – Jeevsewa" is fulfilled in this manner. We have decided that no patient will go untreated for want of money.