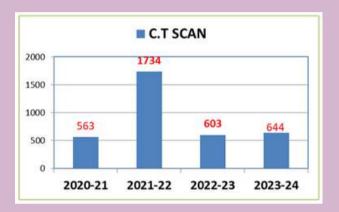

### **KEY FEATURES OF SVMM'S 100 BEDDED HOSPITAL**

- Cathlab, Recovery and ICCU
- X-Ray
- Ultrasound
- Color Doppler
- Pathology
- Pharmacy
- Physiotherapy Unit
- Mess
- Ambulance

- Whole Body Multi Slice CT Scan
- Dialysis Unit
- Minimal Invasive Surgeries
- 24 x 7 Working Emergency Service Unit
- Operation Theater with Laminar Flow
- ICU with Ventilators and Monitoring Devices
- General Wards and Special Rooms
- Regular Health Check-up Camps