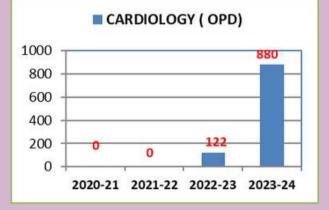

2. Our long-standing dream of having a cardiac unit has been fulfilled. The first heart surgery was performed on 22nd November 2022, but we did not have a cardiac Cath lab, which prevented us from getting enrolled in the Govt. scheme like MJPJAY / PMJAY .We requested our long time well-wisher Shri. Dada (Sureshrao) Deshpande for donation for the Cath-Lab. He very generously and promptly granted our wish and gave us donation of Rs. 3.5 Cr. Through Rama Purushottam Trust Pune. Shri. Hemadri & Chitratai Buzruk deserve a big applause. Avery big thank you to Shri. Dada, Shri Hemadri & Chitratai.

They have always helpful us in this project, in the construction stage and also after the center started functioning.

We are doing most of the surgeries and Cath – Lab procedures like Angioplasty device closure of heart defects, free to the patients.

We get some fixed amount from the Govt. scheme, but this amount is much less than the expenses that we incurred to meet the deficit we approached

- RAMA PURUSHOTTAM FOUNDATION PUNE
- VICCO LABORATORIES
- NEC INDIA LTD. NEW DELHI
- UTI ASSET MANAGEMENT MUMBAI
- NARAINDAS MORBAI BUDHRANI TRUST MUMBAI
- EKAM FOUNDATION MUMBAI
- PERSISTENT FOUNDATION PUNE
- ADHYAN FOUNDATION
- GENESIS FOUNDATION
- SEVA INTERNATIONAL (USA)
- RAMRATAN SARADA TRUST

They all have given us the support that we needed to continue the work. This year we have done 247 heart surgeries. 85% of these have been on children from the age of 1 day to 12 yrs.

In The Adult patients we have done coronary Artery Bypass surgeries & Valve replacement surgeries.

In the Cath –Lab we have done 176 procedures, this includes angiographies, angioplasties, Pace maker, Parma Cath insertion for dialysis and device closures of heart defects in children & adults. We have also started interventional work in the cath lab like peripheral vascular angioplasties.

# **Chairman's Report**

The cardiac centre was dedicated to the society at the hands of Parampujaniya Sar-Sanghchalak Doctor Mohan ji Bhagwat on 17th November 2023, shri Devendra ji Fadanvis, Deputy Chief Minister of Maharashtra had also graced the occasion.

On the charitable side also, the work has increased as is obvious form the graphs attached with this report. Those patients who can not be operated under the scheme are helped as indigent patients, Our motto of "Shivbhave – Jeevsewa" is fulfilled in this manner. We have decided that no patient will go untreated for want of money.