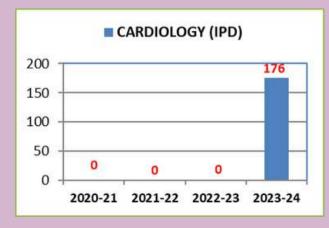

In the Cath –Lab we have done 176 procedures, this includes angiographies, angioplasties, Pace maker, Parma Cath insertion for dialysis and device closures of heart defects in children & adults. We have also started interventional work in the cath lab like peripheral vascular angioplasties.