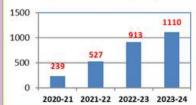

On the charitable side also, the work has increased as is obvious form the graphs attached with this report. Those patients who can not be operated under the scheme are helped as indigent patients, Our motto of "Shivbhave – Jeevsewa" is fulfilled in this manner. We have decided that no patient will go untreated for want of money.

In the OPD, our footfall has increased palpably. It touches 200 marks once or twice a week. In surgery department number of elective and emergency procedures has gone up. Laparoscopic surgeries and onco surgeries are being done regularly. Thanks to the consultants, RMOs, Nursing and OT staff.