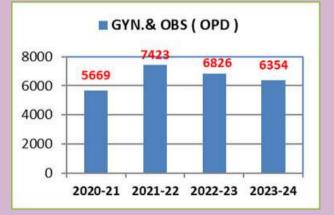

I personally thank our Consultant Uro Surgeon for sincere efforts.

Our Gyane & Obstetrics Team is doing a commendable job they have conducted deliveries including caesarean section. They have 203 surgeries to their credit most of them are Laparoscopic procedure.

This is one department which needs financial support from the society for maternity care. Because most of the mothers cannot afford our charges even though they are much less than other private hospitals.