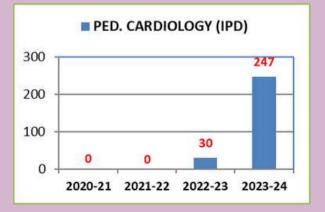

They all have given us the support that we needed to continue the work. This year we have done 247 heart surgeries. 85% of these have been on children from the age of 1 day to 12 yrs.

In The Adult patients we have done coronary Artery Bypass surgeries & Valve replacement surgeries.