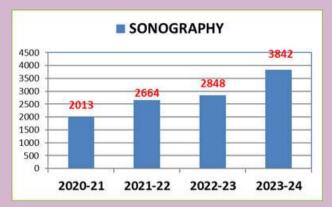

### **KEY FEATURES OF SVMM'S 100 BEDDED HOSPITAL**

- Cathlab, Recovery and ICCU
- X-Ray
- Ultrasound
- Color Doppler
- Pathology
- Pharmacy
- Physiotherapy Unit
- Mess
- Ambulance

- Whole Body Multi Slice CT Scan
- Dialysis Unit
- Minimal Invasive Surgeries
- 24 x 7 Working Emergency Service Unit
- Operation Theater with Laminar Flow
- ICU with Ventilators and Monitoring Devices
- General Wards and Special Rooms
- Regular Health Check-up Camps