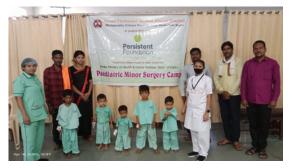

# SVMM Khapri association with Persistent Foundation

Special Thanks to Persistent Foundation support for Pediatric Surgeries & Adult Cataract Surgeries. For the past four years, Swami Vivekanand Medical Mission Hospital has collaborated with Persistent Foundation to provide support for minor surgeries such as hernia, hydrocele, phimosis, orchiopexy surgery. These surgeries are not covered by government schemes such as the MJPJAY and PMJAY. Children from economically vulnerable backgrounds are being treated in five districts — Nagpur, Bhandara, Gondia, Chandrapur, and Gadchiroli.

|                  | Target Be                     | neficiaries        |
|------------------|-------------------------------|--------------------|
| Project Duration | Paediatric Minor<br>Surgeries | Cataract Surgeries |
| 2022-23          | 289                           | 183                |
| 2021-22          | 224                           | 110                |
| 2020-21          | 139                           | 100                |

Many Thanks for supporting financial assistance for paediatric minor surgeries and cataract surgeries.