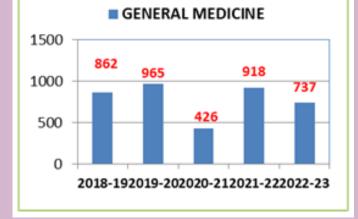

* Shri. Nitin Patil - 9823034624

**TREASURER** Shri. Rajan Mude - 9850317471

MEMBERS Dr. Prashant Onkar - 9822233570

Dr. Kamal Bhutda - 9422926165

Shri. Ritesh Gawande - 9850329540

Shri. Nitin Garge - 9422110518

Dr. Mrudula Bapat - 9822577753

Mrs. Vichitra Chopra - 9890234082

## जनता जनार्दन दैवत अमुचे

अवती भौवती नाचती सुगरण, कशास हिंडता मंदिर मस्जिद कशास तुमच्या प्रदक्षिणा ह्या, त्यास रिझविण्या पाती उण्या ।।

भवती तुमच्या नाचती सुगरण, कुणी मागती द्या ही कण्या कुणी झाकण्या वस्त्र मागती, त्यास पुरविण्या पुढै सरा ॥

कौणी असतील रौगी जर्जर, कुणी अपंग मंदमती बालक समीर तुमच्या नाचती सुगरण, ढुःखी त्यांची तुम्ही हरा ।।

जनता जनार्दन दैवत अभुचे, सेवाभावे करू पुजा अवती भवती नाचती सुगरण, भाव न अभुचा पडी उणा ।।

- कै. डॉ. नानासाहेब साल्पेकर

## DEPARTMENT WISE STATISTICS



































## STATE & CENTRAL GOVT. BENEFICIARY SCHEME





# Swami Vivekanand Medical Mission School of Nursing

- Established in 2000
- Nursing Council Recognized
- 20/Year Admission
- 12th Pass
- Hostel, Mess, Library
- Rural and Tribal Girls



# SVMM Khapri association with Persistent Foundation

## "NURSING SCHOOL PROJECT"

SVMM has run a RANM nursing school since 2000. It has an intake capacity of 20 admissions per year. Till date around 350 girls have completed the course and are earning a livelihood for their families. Most of them are from rural areas and some from tribal areas. Their families have agriculture as their sole source of income. During the pandemic we have taken care of their education by conducting online classes. Last 2 academic session Persistent Foundation spo