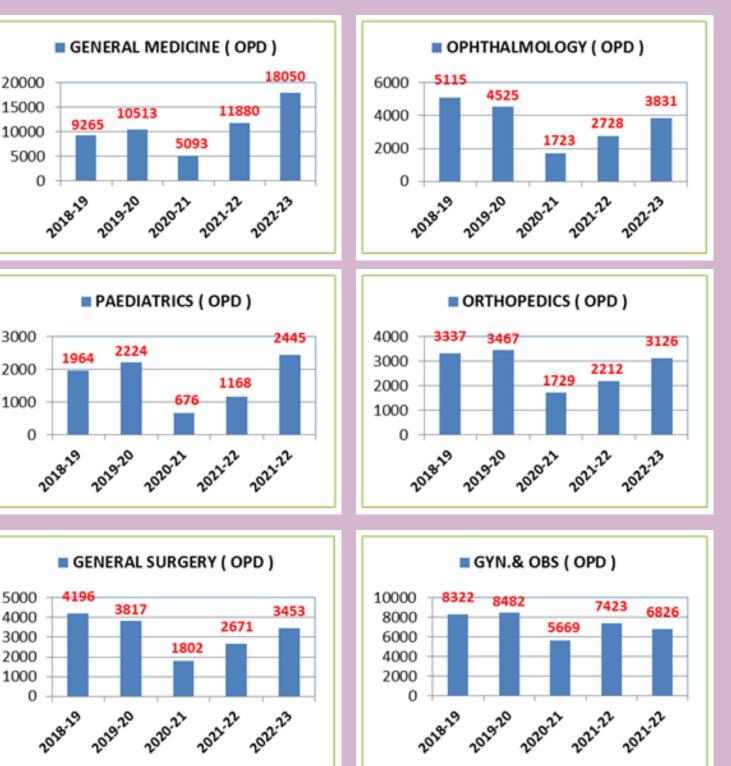

GENERAL SECRETARY** Shri. Nitin Patil - 9823034624

**TREASURER** Shri. Rajan Mude - 9850317471

MEMBERS Dr. Prashant Onkar - 9822233570

Dr. Kamal Bhutda - 9422926165

Shri. Ritesh Gawande - 9850329540

Shri. Nitin Garge - 9422110518

Dr. Mrudula Bapat - 9822577753

Mrs. Vichitra Chopra - 9890234082

## जनता जनार्दन दैवत अमुचे

अवती भौवती नाचती सुगरण, कशास हिंडता मंदिर मस्जिद कशास तुमच्या प्रदक्षिणा ह्या, त्यास रिझविण्या पाती उण्या ।।

भवती तुमच्या नाचती सुगरण, कुणी मागती द्या ही कण्या कुणी झाकण्या वस्त्र मागती, त्यास पुरविण्या पुढै सरा ॥

कौणी असतील रौगी जर्जर, कुणी अपंग मंदमती बालक समीर तुमच्या नाचती सुगरण, ढुःखी त्यांची तुम्ही हरा ।।

जनता जनार्दन दैवत अभुचे, सेवाभावे करू पुजा अवती भवती नाचती सुगरण, भाव न अभुचा पडी उणा ।।

- कै. डॉ. नानासाहेब साल्पेकर

## DEPARTMENT WISE STATISTICS



































## STATE & CENTRAL GOVT. BENEFICIARY SCHEME





# Swami Vivekanand Medical Mission School of Nursing

- Established in 2000
- Nursing Council Recognized
- 20/Year Admission
- 12th Pass
- Hostel, Mess, Library
- Rural and Tribal Girls



# SVMM Khapri association with Persistent Foundation

## "NURSING SCHOOL PROJECT"

SVMM has run a RANM nursing school since 2000. It has an intake capacity of 20 admissions per year. Till date around 350 girls have completed the course and are earning a livelihood for their families. Most of them are from rural areas and some from tribal areas. Their families have agriculture as their sole source of income. During the pandemic we have taken care of their education by conducting online classes. Last 2 academic session Persist