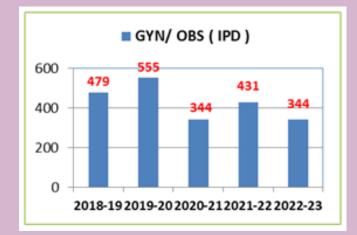

ri. Nitin Patil - 9823034624

**TREASURER** Shri. Rajan Mude - 9850317471

MEMBERS Dr. Prashant Onkar - 9822233570

Dr. Kamal Bhutda - 9422926165

Shri. Ritesh Gawande - 9850329540

Shri. Nitin Garge - 9422110518

Dr. Mrudula Bapat - 9822577753

Mrs. Vichitra Chopra - 9890234082

## जनता जनार्दन दैवत अमुचे

अवती भौवती नाचती सुगरण, कशास हिंडता मंदिर मस्जिद कशास तुमच्या प्रदक्षिणा ह्या, त्यास रिझविण्या पाती उण्या ।।

भवती तुमच्या नाचती सुगरण, कुणी मागती द्या ही कण्या कुणी झाकण्या वस्त्र मागती, त्यास पुरविण्या पुढै सरा ॥

कौणी असतील रौगी जर्जर, कुणी अपंग मंदमती बालक समीर तुमच्या नाचती सुगरण, ढुःखी त्यांची तुम्ही हरा ।।

जनता जनार्दन दैवत अभुचे, सेवाभावे करू पुजा अवती भवती नाचती सुगरण, भाव न अभुचा पडी उणा ।।

- कै. डॉ. नानासाहेब साल्पेकर

## DEPARTMENT WISE STATISTICS



































## STATE & CENTRAL GOVT. BENEFICIARY SCHEME





# Swami Vivekanand Medical Mission School of Nursing

- Established in 2000
- Nursing Council Recognized
- 20/Year Admission
- 12th Pass
- Hostel, Mess, Library
- Rural and Tribal Girls



# SVMM Khapri association with Persistent Foundation

## "NURSING SCHOOL PROJECT"

SVMM has run a RANM nursing school since 2000. It has an intake capacity of 20 admissions per year. Till date around 350 girls have completed the course and are earning a livelihood for their families. Most of them are from rural areas and some from tribal areas. Their families have agriculture as their sole source of income. During the pandemic we have taken care of their education by conducting online classes. Last 2 academic session Persistent Foundation sponsor