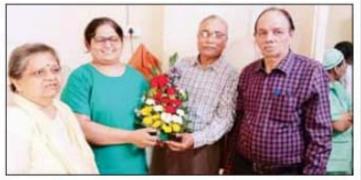

डॉ. सुवर्णा बालंखे यांचे पुष्पगुच्छ देऊन अभिनंदन करताना आनंद सहस्रबुढे, शेजारी डॉ. मूदला बापट व राजीव दारव्हेकर

हॉस्पिटलसोबत हा प्रकल्प अगदी शून्यातून सुरू केला.

राष्ट्रीय कार्यकारिणी सदस्य व कस्तुतः स्किवंट किंवा तिरळेपणा अनुसंधान प्रमुख शिरीष दारव्हेकर यांचा हा शारीरिक आजार नाही. शासकीय हा कल्पनाविष्कार. समर्पित कार्यकर्ते दिव्यांग यादीतही नाही. दृष्टिव्यांग्यतेचे आनंद सहसबुद्धे यांच्यावर या निराकरण करण्याचा हा प्रामाणिक प्रकल्पाची धुरा देण्पात आली. या प्रयत्न आहे, असे राजीव दारव्हेकर दोघांनी 'सक्षम' व खापरीच्या स्वामी यांनी सांगितले.