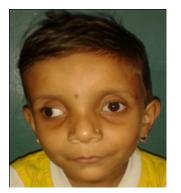

## SUDARSHAN SAMDRUSHTI PRAKALP

- Collabroation with SAKSHAM
- Survey in schools for students having squint
- Diagnostic Camps
- Corrective surgery for needy
- More than 1000+ FREE pediatric squint surgeries in last few years

# 'सुदर्शन समदृष्टी'द्वारे आली सकारात्मकता

🔶 नागपूर, १४ फेब्रुवारी

समदृष्टी क्षमता विकास व अनुसंधान मंडळाच्या (सक्षम) 'सुदर्शन समदृष्टी' प्रकल्पांतर्गत मागील दहा वर्षांमध्ये ७२ घिबिरांद्वारे एकूण २१५६ मुला- मुलोंची तपासणी व एकूण १००० शस्त्रक्रिया करून तिरळेपणातून सुटका करण्पात आली.

लहान मुलांच्या डोळ्यांतील तिरळेपणा हा शस्त्रक्रिया किंवा चष्पा कौरे इतर उपाय करून दुरुस्त करण्पाच्या उद्देशाने १५ ऑक्टोबर २०१३ रोजी विश्वदृष्टी दिवसाचे औचित्य साधून 'नुदर्शन समदृष्टी' प्रकल्प प्रारंभ करण्पात आला. सक्षमचे राष्ट्रीय कार्यकारिणी सदस्य व अनुसंधान प्रमुख शिरीष दारवहेकर यांचा हा कल्पनाविष्कार. समर्पित कार्यकर्ते आनंद सहस्रबुद्धे यांच्यावर या प्रकल्पाची धुरा देण्पात आली. या दोघांनी 'सक्षम' व खापरीच्या स्वामी विवेकानंद मेडिकल मिशन