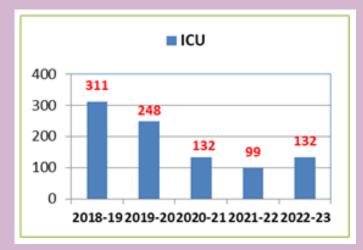

Nitin Patil - 9823034624

**TREASURER** Shri. Rajan Mude - 9850317471

MEMBERS Dr. Prashant Onkar - 9822233570

Dr. Kamal Bhutda - 9422926165

Shri. Ritesh Gawande - 9850329540

Shri. Nitin Garge - 9422110518

Dr. Mrudula Bapat - 9822577753

Mrs. Vichitra Chopra - 9890234082

## जनता जनार्दन दैवत अमुचे

अवती भौवती नाचती सुगरण, कशास हिंडता मंदिर मस्जिद कशास तुमच्या प्रदक्षिणा ह्या, त्यास रिझविण्या पाती उण्या ।।

भवती तुमच्या नाचती सुगरण, कुणी मागती द्या ही कण्या कुणी झाकण्या वस्त्र मागती, त्यास पुरविण्या पुढै सरा ॥

कौणी असतील रौगी जर्जर, कुणी अपंग मंदमती बालक समीर तुमच्या नाचती सुगरण, ढुःखी त्यांची तुम्ही हरा ।।

जनता जनार्दन दैवत अभुचे, सेवाभावे करू पुजा अवती भवती नाचती सुगरण, भाव न अभुचा पडी उणा ।।

- कै. डॉ. नानासाहेब साल्पेकर

## DEPARTMENT WISE STATISTICS



































## STATE & CENTRAL GOVT. BENEFICIARY SCHEME





# Swami Vivekanand Medical Mission School of Nursing

- Established in 2000
- Nursing Council Recognized
- 20/Year Admission
- 12th Pass
- Hostel, Mess, Library
- Rural and Tribal Girls



# SVMM Khapri association with Persistent Foundation

## "NURSING SCHOOL PROJECT"

SVMM has run a RANM nursing school since 2000. It has an intake capacity of 20 admissions per year. Till date around 350 girls have completed the course and are earning a livelihood for their families. Most of them are from rural areas and some from tribal areas. Their families have agriculture as their sole source of income. During the pandemic we have taken care of their education by conducting online classes. Last 2 academic session Persistent Foundation sponsored 6