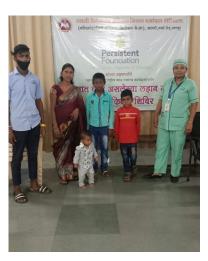

# SVMM Khapri association with Persistent Foundation

## "NURSING SCHOOL PROJECT"

SVMM has run a RANM nursing school since 2000. It has an intake capacity of 20 admissions per year. Till date around 350 girls have completed the course and are earning a livelihood for their families. Most of them are from rural areas and some from tribal areas. Their families have agriculture as their sole source of income. During the pandemic we have taken care of their education by conducting online classes. Last 2 academic session Persistent Foundation sponsored 6 students tution fees.

Many Thanks for supporting financial assistance for Nursing School Scholership