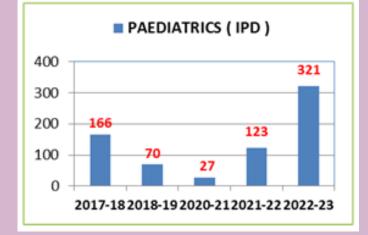

. Nitin Patil - 9823034624

**TREASURER** Shri. Rajan Mude - 9850317471

MEMBERS Dr. Prashant Onkar - 9822233570

Dr. Kamal Bhutda - 9422926165

Shri. Ritesh Gawande - 9850329540

Shri. Nitin Garge - 9422110518

Dr. Mrudula Bapat - 9822577753

Mrs. Vichitra Chopra - 9890234082

## जनता जनार्दन दैवत अमुचे

अवती भौवती नाचती सुगरण, कशास हिंडता मंदिर मस्जिद कशास तुमच्या प्रदक्षिणा ह्या, त्यास रिझविण्या पाती उण्या ।।

भवती तुमच्या नाचती सुगरण, कुणी मागती द्या ही कण्या कुणी झाकण्या वस्त्र मागती, त्यास पुरविण्या पुढै सरा ॥

कौणी असतील रौगी जर्जर, कुणी अपंग मंदमती बालक समीर तुमच्या नाचती सुगरण, ढुःखी त्यांची तुम्ही हरा ।।

जनता जनार्दन दैवत अभुचे, सेवाभावे करू पुजा अवती भवती नाचती सुगरण, भाव न अभुचा पडी उणा ।।

- कै. डॉ. नानासाहेब साल्पेकर

## DEPARTMENT WISE STATISTICS



































## STATE & CENTRAL GOVT. BENEFICIARY SCHEME





# Swami Vivekanand Medical Mission School of Nursing

- Established in 2000
- Nursing Council Recognized
- 20/Year Admission
- 12th Pass
- Hostel, Mess, Library
- Rural and Tribal Girls



# SVMM Khapri association with Persistent Foundation

## "NURSING SCHOOL PROJECT"

SVMM has run a RANM nursing school since 2000. It has an intake capacity of 20 admissions per year. Till date around 350 girls have completed the course and are earning a livelihood for their families. Most of them are from rural areas and some from tribal areas. Their families have agriculture as their sole source of income. During the pandemic we have taken care of their education by conducting online classes. Last 2 academic session Persistent Foundation sponsored