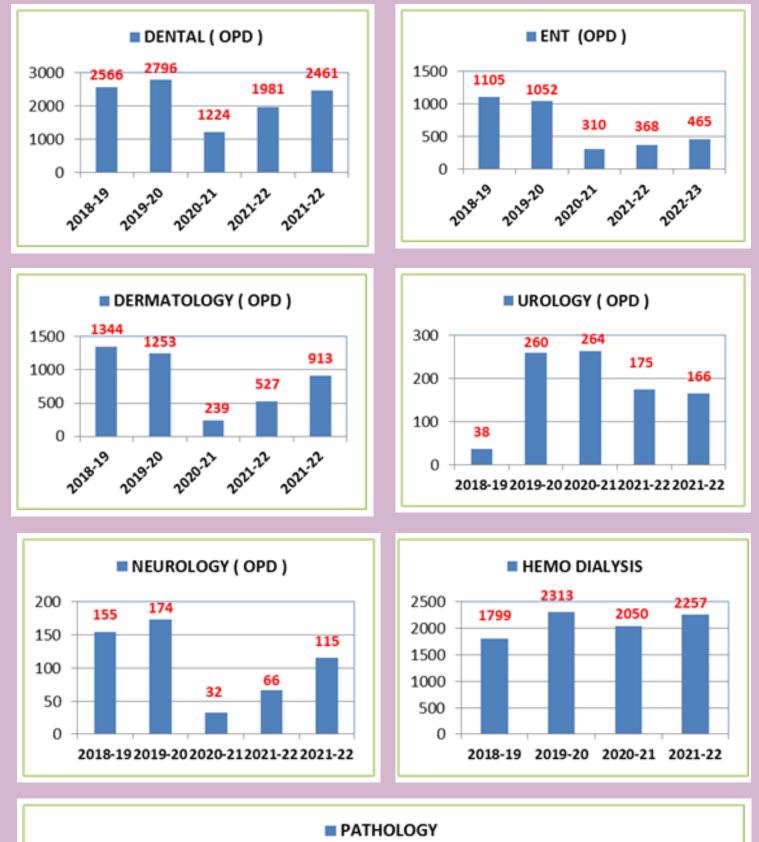

NERAL SECRETARY** Shri. Nitin Patil - 9823034624

**TREASURER** Shri. Rajan Mude - 9850317471

MEMBERS Dr. Prashant Onkar - 9822233570

Dr. Kamal Bhutda - 9422926165

Shri. Ritesh Gawande - 9850329540

Shri. Nitin Garge - 9422110518

Dr. Mrudula Bapat - 9822577753

Mrs. Vichitra Chopra - 9890234082

## जनता जनार्दन दैवत अमुचे

अवती भौवती नाचती सुगरण, कशास हिंडता मंदिर मस्जिद कशास तुमच्या प्रदक्षिणा ह्या, त्यास रिझविण्या पाती उण्या ।।

भवती तुमच्या नाचती सुगरण, कुणी मागती द्या ही कण्या कुणी झाकण्या वस्त्र मागती, त्यास पुरविण्या पुढै सरा ॥

कौणी असतील रौगी जर्जर, कुणी अपंग मंदमती बालक समीर तुमच्या नाचती सुगरण, ढुःखी त्यांची तुम्ही हरा ।।

जनता जनार्दन दैवत अभुचे, सेवाभावे करू पुजा अवती भवती नाचती सुगरण, भाव न अभुचा पडी उणा ।।

- कै. डॉ. नानासाहेब साल्पेकर

## DEPARTMENT WISE STATISTICS



































## STATE & CENTRAL GOVT. BENEFICIARY SCHEME





# Swami Vivekanand Medical Mission School of Nursing

- Established in 2000
- Nursing Council Recognized
- 20/Year Admission
- 12th Pass
- Hostel, Mess, Library
- Rural and Tribal Girls



# SVMM Khapri association with Persistent Foundation

## "NURSING SCHOOL PROJECT"

SVMM has run a RANM nursing school since 2000. It has an intake capacity of 20 admissions per year. Till date around 350 girls have completed the course and are earning a livelihood for their families. Most of them are from rural areas and some from tribal areas. Their families have agriculture as their sole source of income. During the pandemic we have taken care of their education by conducting online classes. Last 2 academic session Persisten