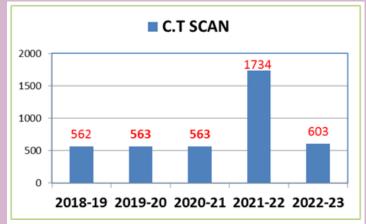

L SECRETARY** Shri. Nitin Patil - 9823034624

**TREASURER** Shri. Rajan Mude - 9850317471

MEMBERS Dr. Prashant Onkar - 9822233570

Dr. Kamal Bhutda - 9422926165

Shri. Ritesh Gawande - 9850329540

Shri. Nitin Garge - 9422110518

Dr. Mrudula Bapat - 9822577753

Mrs. Vichitra Chopra - 9890234082

## जनता जनार्दन दैवत अमुचे

अवती भौवती नाचती सुगरण, कशास हिंडता मंदिर मस्जिद कशास तुमच्या प्रदक्षिणा ह्या, त्यास रिझविण्या पाती उण्या ।।

भवती तुमच्या नाचती सुगरण, कुणी मागती द्या ही कण्या कुणी झाकण्या वस्त्र मागती, त्यास पुरविण्या पुढै सरा ॥

कौणी असतील रौगी जर्जर, कुणी अपंग मंदमती बालक समीर तुमच्या नाचती सुगरण, ढुःखी त्यांची तुम्ही हरा ।।

जनता जनार्दन दैवत अभुचे, सेवाभावे करू पुजा अवती भवती नाचती सुगरण, भाव न अभुचा पडी उणा ।।

- कै. डॉ. नानासाहेब साल्पेकर

## DEPARTMENT WISE STATISTICS



































## STATE & CENTRAL GOVT. BENEFICIARY SCHEME





# Swami Vivekanand Medical Mission School of Nursing

- Established in 2000
- Nursing Council Recognized
- 20/Year Admission
- 12th Pass
- Hostel, Mess, Library
- Rural and Tribal Girls



# SVMM Khapri association with Persistent Foundation

## "NURSING SCHOOL PROJECT"

SVMM has run a RANM nursing school since 2000. It has an intake capacity of 20 admissions per year. Till date around 350 girls have completed the course and are earning a livelihood for their families. Most of them are from rural areas and some from tribal areas. Their families have agriculture as their sole source of income. During the pandemic we have taken care of their education by conducting online classes. Last 2 academic session Persistent Fo