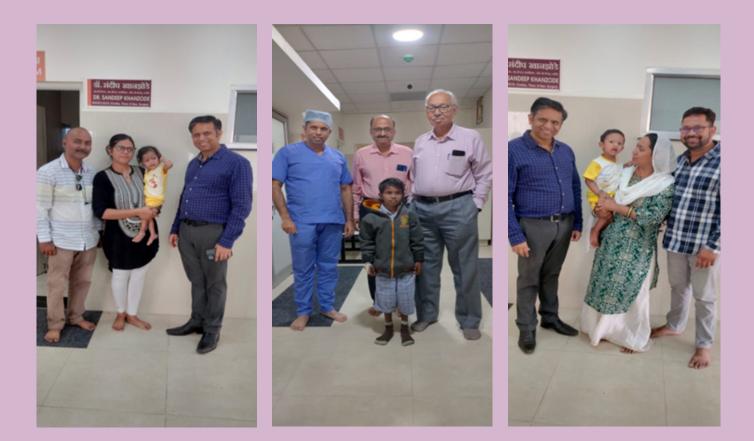

# SVMM Khapri association with Persistent Foundation

Special Thanks to Persistent Foundation support for Pediatric Surgeries & Adult Cataract Surgeries. For the past four years, Swami Vivekanand Medical Mission Hospital has collaborated with Persistent Foundation to provide support for minor surgeries such as hernia, hydrocele, phimosis, orchiopexy surgery. These surgeries are not covered by government schemes such as the MJPJAY and PMJAY. Children from economically vulnerable backgrounds are being treated in five districts — Nagpur, Bhandara, Gondia, Chandrapur, and Gadchiroli.

Provide Heart Surgeries support to underprivileged children

Paediatric Heart Surgery