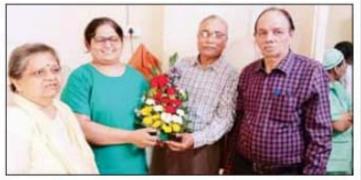

डॉ. सुवर्णा बालंखे यांचे पुष्पगुच्छ देऊन अभिनंदन करताना आनंद सहस्रबुढे, शेजारी डॉ. मूदला बापट व राजीव दारव्हेकर

हॉस्पिटलसोबत हा प्रकल्प अगदी शून्यातून सुरू केला.

राष्ट्रीय कार्यकारिणी सदस्य व कस्तुतः स्किवंट किंवा तिरळेपणा अनुसंधान प्रमुख शिरीष दारव्हेकर यांचा हा शारीरिक आजार नाही. शासकीय हा कल्पनाविष्कार. समर्पित कार्यकर्ते दिव्यांग यादीतही नाही. दृष्टिव्यांग्यतेचे आनंद सहसबुद्धे यांच्यावर या निराकरण करण्याचा हा प्रामाणिक प्रकल्पाची धुरा देण्पात आली. या प्रयत्न आहे, असे राजीव दारव्हेकर दोघांनी 'सक्षम' व खापरीच्या स्वामी यांनी सांगितले.

डॉ. सुवर्णा बालंखे या बाल

नेत्ररोगतज्ज्ञ व स्किवंट स्पेशालिस्ट यांचे सहकार्य लाभले. स्वामी विवेकानंद मेडिकल मिशन, खापरी हॉस्पिटलचे अध्यक्ष डॉ. दिलीप गुप्ता, डॉ. प्रशांत ओंकार, डॉ. मृदुला बापट, इतर सहकारी, कर्मचारी, ग्रामीण रुग्णालयातील डॉक्टर्स, कर्मचारी, सक्षमचे कार्यकर्ते, दान दाते यांचे विशेष सहकार्य मिळाले. (*तभा वृत्तसेवा*)