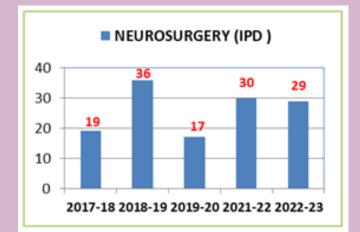

n Patil - 9823034624

**TREASURER** Shri. Rajan Mude - 9850317471

MEMBERS Dr. Prashant Onkar - 9822233570

Dr. Kamal Bhutda - 9422926165

Shri. Ritesh Gawande - 9850329540

Shri. Nitin Garge - 9422110518

Dr. Mrudula Bapat - 9822577753

Mrs. Vichitra Chopra - 9890234082

## जनता जनार्दन दैवत अमुचे

अवती भौवती नाचती सुगरण, कशास हिंडता मंदिर मस्जिद कशास तुमच्या प्रदक्षिणा ह्या, त्यास रिझविण्या पाती उण्या ।।

भवती तुमच्या नाचती सुगरण, कुणी मागती द्या ही कण्या कुणी झाकण्या वस्त्र मागती, त्यास पुरविण्या पुढै सरा ॥

कौणी असतील रौगी जर्जर, कुणी अपंग मंदमती बालक समीर तुमच्या नाचती सुगरण, ढुःखी त्यांची तुम्ही हरा ।।

जनता जनार्दन दैवत अभुचे, सेवाभावे करू पुजा अवती भवती नाचती सुगरण, भाव न अभुचा पडी उणा ।।

- कै. डॉ. नानासाहेब साल्पेकर

## DEPARTMENT WISE STATISTICS



































## STATE & CENTRAL GOVT. BENEFICIARY SCHEME





# Swami Vivekanand Medical Mission School of Nursing

- Established in 2000
- Nursing Council Recognized
- 20/Year Admission
- 12th Pass
- Hostel, Mess, Library
- Rural and Tribal Girls



# SVMM Khapri association with Persistent Foundation

## "NURSING SCHOOL PROJECT"

SVMM has run a RANM nursing school since 2000. It has an intake capacity of 20 admissions per year. Till date around 350 girls have completed the course and are earning a livelihood for their families. Most of them are from rural areas and some from tribal areas. Their families have agriculture as their sole source of income. During the pandemic we have taken care of their education by conducting online classes. Last 2 academic session Persistent Foundation sponsored 6 stu