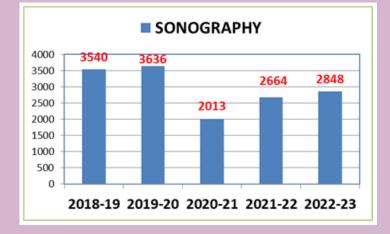

CRETARY** Shri. Nitin Patil - 9823034624

**TREASURER** Shri. Rajan Mude - 9850317471

MEMBERS Dr. Prashant Onkar - 9822233570

Dr. Kamal Bhutda - 9422926165

Shri. Ritesh Gawande - 9850329540

Shri. Nitin Garge - 9422110518

Dr. Mrudula Bapat - 9822577753

Mrs. Vichitra Chopra - 9890234082

## जनता जनार्दन दैवत अमुचे

अवती भौवती नाचती सुगरण, कशास हिंडता मंदिर मस्जिद कशास तुमच्या प्रदक्षिणा ह्या, त्यास रिझविण्या पाती उण्या ।।

भवती तुमच्या नाचती सुगरण, कुणी मागती द्या ही कण्या कुणी झाकण्या वस्त्र मागती, त्यास पुरविण्या पुढै सरा ॥

कौणी असतील रौगी जर्जर, कुणी अपंग मंदमती बालक समीर तुमच्या नाचती सुगरण, ढुःखी त्यांची तुम्ही हरा ।।

जनता जनार्दन दैवत अभुचे, सेवाभावे करू पुजा अवती भवती नाचती सुगरण, भाव न अभुचा पडी उणा ।।

- कै. डॉ. नानासाहेब साल्पेकर

## DEPARTMENT WISE STATISTICS



































## STATE & CENTRAL GOVT. BENEFICIARY SCHEME





# Swami Vivekanand Medical Mission School of Nursing

- Established in 2000
- Nursing Council Recognized
- 20/Year Admission
- 12th Pass
- Hostel, Mess, Library
- Rural and Tribal Girls



# SVMM Khapri association with Persistent Foundation

## "NURSING SCHOOL PROJECT"

SVMM has run a RANM nursing school since 2000. It has an intake capacity of 20 admissions per year. Till date around 350 girls have completed the course and are earning a livelihood for their families. Most of them are from rural areas and some from tribal areas. Their families have agriculture as their sole source of income. During the pandemic we have taken care of their education by conducting online classes. Last 2 academic session Persistent Founda