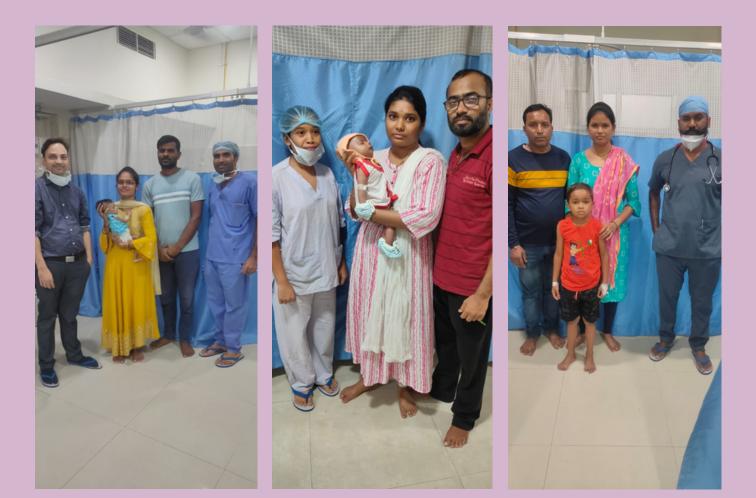

## " TO BE HAPPY, MAKE OTHERS HAPPY"

**Swami Vivekanand Medical Mission Hospital** 

(Multispeciality Criticare Hospital), Khapri, Wardha Road, Nagpur in association with

NARAINDAS MORBAI BUDHRANI TRUST *"TO BE HAPPY , MAKE OTHERS HAPPY "* 

Provide Heart Surgeries support to underprivileged children

Paediatric Heart Surgery

# Association with EKAM FOUNDATION MUMBAI

" HEALTHY CHILD, HAPPY CHILD "

**Paediatric Heart Surgery** 